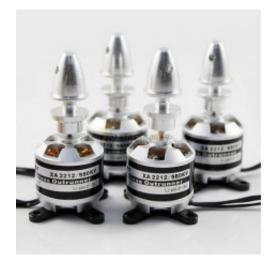

## 4 stk synkronmotorer 150W 980KV

**Produktkode:** 227aa **Tilgjengelighet:** Opp til 1 mnd leveringstid

Pris: kr. 390,00

**Short Description** 4 X Emax XA2212 980KV Brushless Motor for Quadcopter X-copter