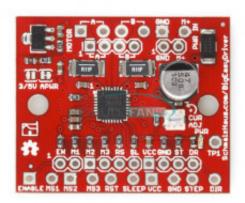

## **Short Description**

2A phase 3D Printer Big Easy Driver board v1.2 A4988 stepper motor driver board

## Beskrivelse

Each BigEasyDriver can drive up to about 2A per phase of a bi-polar stepper motor. It is a chopper microstepping driver which defaults to 16 step microstepping mode. It can take a maximum motor drive voltage of around 35V, and includes on-board 5V/3.3V regulation, so only one supply is necessary. Although this board should be able to run most systems without active cooling, a heatsink is recommended for loads approaching 2A/phase. You can find the recommended heatsink in the related items below.

Features:

Bi-polar Microstepping Driver 2A/Phase Max Max Motor Drive Voltage: 35V On-board 5V/3.3V Regulation Package Include:

1pcs 2A phase 3D Printer Big Easy Driver board v1.2 A4988 stepper motor driver board