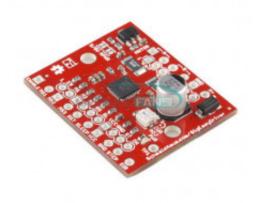

## **Short Description**

2A phase 3D Printer Big Easy Driver board v1.2 A4988 stepper motor driver board

## Beskrivelse

Each BigEasyDriver can drive up to about 2A per phase of a bi-polar stepper motor. It is a chopper microstepping driver which defaults to 16 step microstepping mode. It can take a maximum motor drive voltage of around 35V, and includes on-board 5V/3.3V regulation, so only one supply is necessary. Although this board should be able to run most systems without active cooling, a heatsink is recommended for loads approaching 2A/phase. You can find the recommended heatsink in the related items below.

Features:

Bi-polar Microstepping Driver 2A/Phase Max Max Motor Drive Voltage: 35V On-board 5V/3.3V Regulation Package Include:

1pcs 2A phase 3D Printer Big Easy Driver board v1.2 A4988 stepper motor driver board