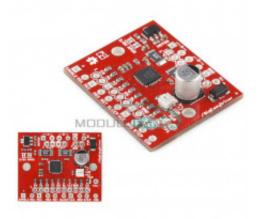

## **Short Description**

2A phase 3D Printer Big Easy Driver board v1.2 A4988 stepper motor driver board

## Beskrivelse

Each BigEasyDriver can drive up to about 2A per phase of a bi-polar stepper motor. It is a chopper microstepping driver which defaults to 16 step microstepping mode. It can take a maximum motor drive voltage of around 35V, and includes on-board 5V/3.3V regulation, so only one supply is necessary. Although this board should be able to run most systems without active cooling, a heatsink is recommended for loads approaching 2A/phase. You can find the recommended heatsink in the related items below.

Features:

Bi-polar Microstepping Driver 2A/Phase Max Max Motor Drive Voltage: 35V On-board 5V/3.3V Regulation Package Include:

1pcs 2A phase 3D Printer Big Easy Driver board v1.2 A4988 stepper motor driver board