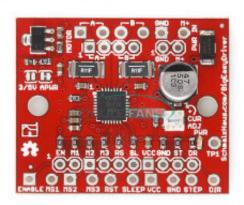

## **Short Description**

2A phase 3D Printer Big Easy Driver board v1.2 A4988 stepper motor driver board

## Beskrivelse

Each BigEasyDriver can drive up to about 2A per phase of a bi-polar stepper motor. It is a chopper microstepping driver which defaults to 16 step microstepping mode. It can take a maximum motor drive voltage of around 35V, and includes on-board 5V/3.3V regulation, so only one supply is necessary. Although this board should be able to run most systems without active cooling, a heatsink is recommended for loads approaching 2A/phase. You can find the recommended heatsink in the related items below.

Features:

Bi-polar Microstepping Driver 2A/Phase Max Max Motor Drive Voltage: 35V On-board 5V/3.3V Regulation Package Include:

1pcs 2A phase 3D Printer Big Easy Driver board v1.2 A4988 stepper motor driver board