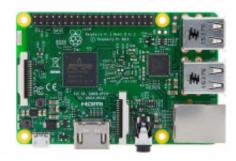

## **Short Description**

Raspberry Pi 3 Model B 1GB QUAD Core Broadcom 64bit ARMv8 Processor Wifi

Beskrivelse
Built on the latest Broadcom 2837 ARMv8 64bit processor
The new generation Raspberry Pi 3 Model B is faster and more powerful than its predecessors.
With built-in wireless and Bluetooth connectivity, it becomes the ideal IoT ready solution.
Features:

2GHz QUAD Core Broadcom BCM2837 64bit ARMv8 Processor
BCM43438 WiFi on board
Bluetooth Low Energy (BLE) on board
IGB RAM
4x USB 2 ports
40pin extended GPIO
HDMI and RCA video output

**Product Gallery** 