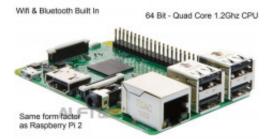

## **Short Description**

Raspberry Pi 3 Model B 1GB QUAD Core Broadcom 64bit ARMv8 Processor Wifi

Beskrivelse
Built on the latest Broadcom 2837 ARMv8 64bit processor
The new generation Raspberry Pi 3 Model B is faster and more powerful than its predecessors.
With built-in wireless and Bluetooth connectivity, it becomes the ideal IoT ready solution.
Features:

2GHz QUAD Core Broadcom BCM2837 64bit ARMv8 Processor
BCM43438 WiFi on board
Bluetooth Low Energy (BLE) on board
IGB RAM
4x USB 2 ports
40pin extended GPIO
HDMI and RCA video output

**Product Gallery** 