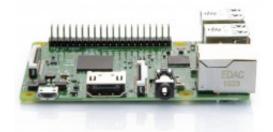

## **Short Description**

Raspberry Pi 3 Model B 1GB QUAD Core Broadcom 64bit ARMv8 Processor Wifi

Beskrivelse
Built on the latest Broadcom 2837 ARMv8 64bit processor
The new generation Raspberry Pi 3 Model B is faster and more powerful than its predecessors.
With built-in wireless and Bluetooth connectivity, it becomes the ideal IoT ready solution.
Features:

2GHz QUAD Core Broadcom BCM2837 64bit ARMv8 Processor
BCM43438 WiFi on board
Bluetooth Low Energy (BLE) on board
IGB RAM
4x USB 2 ports
40pin extended GPIO
HDMI and RCA video output

**Product Gallery** 