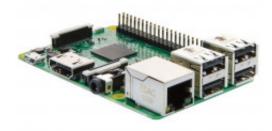

## **Short Description**

Raspberry Pi 3 Model B 1GB QUAD Core Broadcom 64bit ARMv8 Processor Wifi

Beskrivelse
Built on the latest Broadcom 2837 ARMv8 64bit processor
The new generation Raspberry Pi 3 Model B is faster and more powerful than its predecessors.
With built-in wireless and Bluetooth connectivity, it becomes the ideal IoT ready solution.
Features:

2GHz QUAD Core Broadcom BCM2837 64bit ARMv8 Processor
BCM43438 WiFi on board
Bluetooth Low Energy (BLE) on board
IGB RAM
4x USB 2 ports
40pin extended GPIO
HDMI and RCA video output

**Product Gallery** 