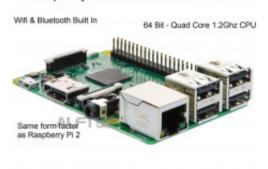

## **Short Description**

Raspberry Pi 3 Model B 1GB QUAD Core Broadcom 64bit ARMv8 Processor Wifi

Beskrivelse
Built on the latest Broadcom 2837 ARMv8 64bit processor
The new generation Raspberry Pi 3 Model B is faster and more powerful than its predecessors.
With built-in wireless and Bluetooth connectivity, it becomes the ideal IoT ready solution.
Features:

2GHz QUAD Core Broadcom BCM2837 64bit ARMv8 Processor
BCM43438 WiFi on board
Bluetooth Low Energy (BLE) on board
IGB RAM
4x USB 2 ports
40pin extended GPIO
HDMI and RCA video output

**Product Gallery** 