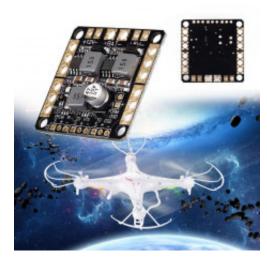

## **Short Description**

CC3D NAZE32 F3 Power Distribution Board PDB W/ Filter BEC Output 5V 12V 3A RC LN

#### **Features:**

BEC output 5V12V3A band filter Latest UBEC, LC Filter Integrated filter circuit boards, more stable,make FPV further and clearer Compatible with CC3D/Naze32/F3 flight controller

#### **Specifications:**

Item Name: PCB with Filter BEC

BEC Output: 5V 12V Input Voltage: 2-6S

MAX.: 3A

Size: 36 x 36 x 7mm/1.4 x 1.4 x 0.3 inch

Net Weight: 6g