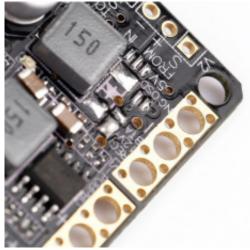

# Distribusjonskort for strøm



**Produktkode:** 282aa **Tilgjengelighet:** 1

Pris: kr. 55,00

## **Short Description**

CC3D NAZE32 F3 Power Distribution Board PDB W/ Filter BEC Output 5V 12V 3A RC LN

### **Beskrivelse**

#### **Features:**

BEC output 5V12V3A band filter Latest UBEC, LC Filter Integrated filter circuit boards, more stable,make FPV further and clearer Compatible with CC3D/Naze32/F3 flight controller

#### **Specifications:**

Item Name: PCB with Filter BEC

BEC Output: 5V 12V Input Voltage: 2-6S

MAX.: 3A

Size: 36 x 36 x 7mm/1.4 x 1.4 x 0.3 inch

Net Weight: 6g

#### Package Included:

1 x PDB

(Retail Package is NOT included)

### **Pinout**

# **Product Gallery**