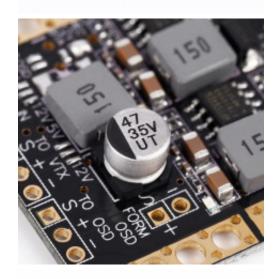

#### **Features:**

BEC output 5V12V3A band filter Latest UBEC, LC Filter Integrated filter circuit boards, more stable,make FPV further and clearer Compatible with CC3D/Naze32/F3 flight controller

#### **Specifications:**

Item Name: PCB with Filter BEC

BEC Output: 5V 12V Input Voltage: 2-6S

MAX.: 3A

Size: 36 x 36 x 7mm/1.4 x 1.4 x 0.3 inch

Net Weight: 6g

### **Pinout**