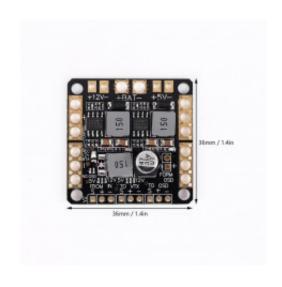

#### **Specifications:**

Item Name: PCB with Filter BEC

BEC Output: 5V 12V Input Voltage: 2-6S

MAX.: 3A

Size: 36 x 36 x 7mm/1.4 x 1.4 x 0.3 inch

Net Weight: 6g

### **Pinout**