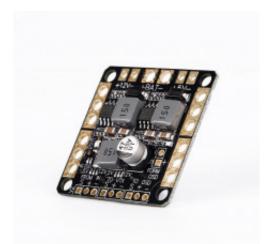

#### **Features:**

BEC output 5V12V3A band filter Latest UBEC, LC Filter Integrated filter circuit boards, more stable,make FPV further and clearer Compatible with CC3D/Naze32/F3 flight controller

#### **Specifications:**

Item Name: PCB with Filter BEC

BEC Output: 5V 12V Input Voltage: 2-6S

MAX.: 3A

Size: 36 x 36 x 7mm/1.4 x 1.4 x 0.3 inch

Net Weight: 6g