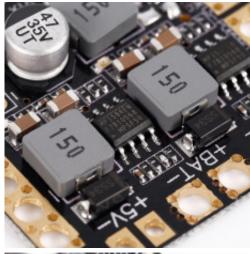

#### **Features:**

BEC output 5V12V3A band filter Latest UBEC, LC Filter Integrated filter circuit boards, more stable,make FPV further and clearer Compatible with CC3D/Naze32/F3 flight controller

#### **Specifications:**

Item Name: PCB with Filter BEC

BEC Output: 5V 12V Input Voltage: 2-6S

MAX.: 3A

Size: 36 x 36 x 7mm/1.4 x 1.4 x 0.3 inch

Net Weight: 6g