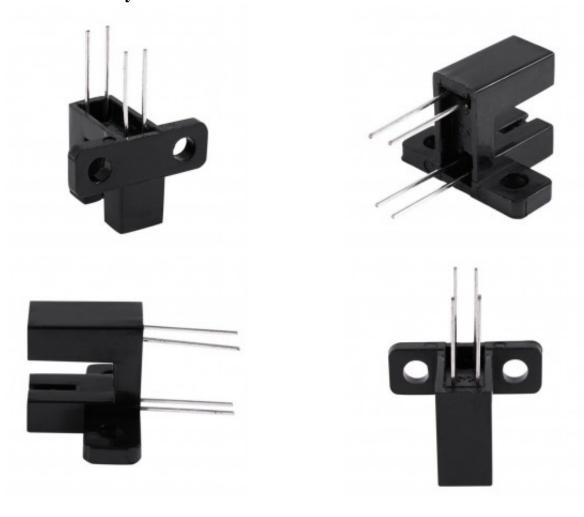

• Operating Temperature Range: -55~100 Celsius Degree

• Number of Pins: 4

• Slot Width: 2.8mm/7/64"

• Slot Depth: 6.3mm/0.25"

• Pin Length: 11.87mm/0.45"

• Total Size: 21.6 x 19 x 12.9mm/0.85" x 0.75" x 0.51"(L\*W\*H)

• Detection distance is not adjustable

• Detection object ?opaque objects

- Detection Distance?3mm
- Material: Plastic, Metal
- Color: Black
- Package Content: 10pcs x Optical Sensor Switch