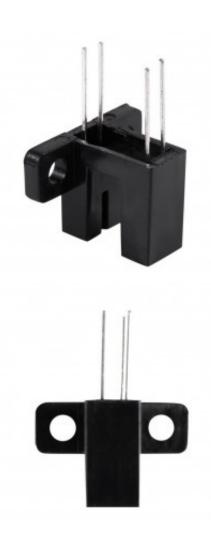

• Operating Temperature Range: -55~100 Celsius Degree

• Number of Pins: 4

• Slot Width: 2.8mm/7/64"

• Slot Depth: 6.3mm/0.25"

• Pin Length: 11.87mm/0.45"

• Total Size: 21.6 x 19 x 12.9mm/0.85" x 0.75" x 0.51"(L\*W\*H)

• Detection distance is not adjustable

• Detection object ?opaque objects

- Detection Distance?3mm
- Material: Plastic, Metal
- Color: Black
- Package Content: 10pcs x Optical Sensor Switch