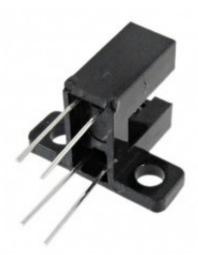

#### **Beskrivelse**

Specification:

• Product Name: Optical Sensor Switch

• Model: HY805

• Output Type: Photo Transistor

• Peak Emission Wavelength: 940nm

• IR Diode Forward Current: 50mA

• IR Diode Reverse Voltage: 5V

• Operating Temperature Range: -55~100 Celsius Degree

• Number of Pins: 4

• Slot Width: 2.8mm/7/64"

• Slot Depth: 6.3mm/0.25"

• Pin Length: 11.87mm/0.45"

• Total Size: 21.6 x 19 x 12.9mm/0.85" x 0.75" x 0.51"(L\*W\*H)

• Detection distance is not adjustable

• Detection object ?opaque objects

- Detection Distance?3mm
- Material: Plastic, Metal
- Color: Black
- Package Content: 10pcs x Optical Sensor Switch