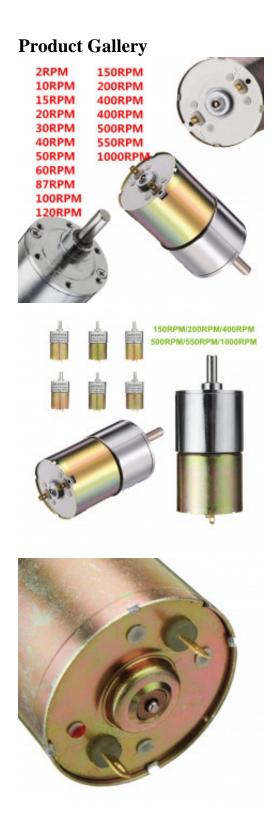

## **Short Description**

DC 12V 2RPM-1000RPM Powerful High Torque Electric Gear Box Motor Speed Reduction

### **Specification:**

Weight: 211g

Model: HJP37RIC

Rated power: 6-8 (W)

Product type: Brush DC motor

Rated voltage: 12 (V)
Rated current: 0.4-1 (A)

Rated speed: 150RPM/200RPM/400RPM/500RPM/550RPM/1000RPM

Rated torque: 0.05-3 (NM)