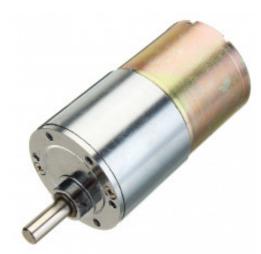

#### Feature:

- -Compact DC Gear Box Motor Combination with 37mm diameter gearbox and has 2 terminal connectors.
- -Small size DC Gear Motor with low speed, low noise and high torque.
- -This motor is solidly constructed.
- -Great replacement for the rusty or damaged DC motor on the machine.
- -Typical applications: Vending equipments, pan camera, slot machine, money detector, coin refund devices, automatic doors, peritoneal machine, toys motor etc.

### **Specification:**

Weight: 211g

Model: HJP37RIC

Rated power: 6-8 (W)

Product type: Brush DC motor

Rated voltage: 12 (V)
Rated current: 0.4-1 (A)

Rated speed: 150RPM/200RPM/400RPM/500RPM/550RPM/1000RPM

Rated torque: 0.05-3 (NM)

Size: 37\*70 (mm)

Scope of application: Automatic control equipment

Efficiency: 60 (%)