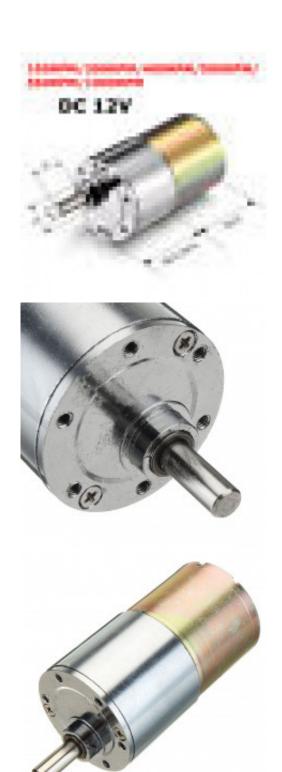

#### Feature:

- -Compact DC Gear Box Motor Combination with 37mm diameter gearbox and has 2 terminal connectors.
- -Small size DC Gear Motor with low speed, low noise and high torque.
- -This motor is solidly constructed.
- -Great replacement for the rusty or damaged DC motor on the machine.
- -Typical applications: Vending equipments, pan camera, slot machine, money detector, coin refund devices, automatic doors, peritoneal machine, toys motor etc.

### **Specification:**

Weight: 211g

Model: HJP37RIC

Rated power: 6-8 (W)

Product type: Brush DC motor

Rated voltage: 12 (V)
Rated current: 0.4-1 (A)

Rated speed: 150RPM/200RPM/400RPM/500RPM/550RPM/1000RPM

Rated torque: 0.05-3 (NM)

Size: 37\*70 (mm)

Scope of application: Automatic control equipment

Efficiency: 60 (%)