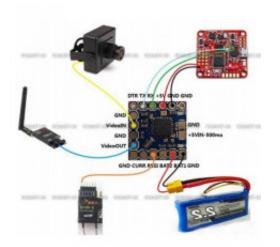

## Naze32 Flight Control Mini OSD On-Screen-Display for RC Multicopter

#### **Features:**

- Onboard 5V and 12V switching power supplies.
- Direct connections to naze when stacked.
- Cam and vtx 3pin headers with selectable 12v or 5v power from onboard regs.
- Can power naze and anything else attached to naze, so you can disconnect the red power wire from all escs.
- Onboard micro-USB plug for flashing/configuring your favourite OSD software. Anything that works on MinimOSD will also work on this.
- Voltage dividers for both battery sources (main batt/video batt voltage sensors).
- Series protection resistors for RSSI and current sensor connections. RSSI can be filtered from high-frequency PWM into an analogue signal by enabling the RSSI filter solderjumper.
- Extremely bright, blinding LEDs.