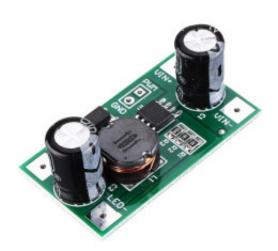

#### **Short Description**

LED Driver 700mA PWM Dimming DC to DC Step-down Constant Current

# **Description:**

Input:DC 5-35V

Output: 700mA ± 20mA Drive 1-10 pcs 3W LED Supports PWM dimming

High level turn off the output

Low level Open the output

LED buck mode to ensure the total total voltage difference is lower than the input supply voltage (2-3V) .

Ultra-small size design (length 3.6cm \* Width 2cm)

Constant output current, low ripple.

LED used to ensure the safety, stability, improving the LED light efficiency, reducing the lumen.

Overload, short circuit, overcurrent protection, to ensure the supply security.

Wide input voltage, VIN + is positive electrode input, VIN-negative electrode power supply input.

LED + LED anode connection, LED-LED cathode connection

### Package Included:

1PC\*3W 5-35V LED Driver 700mA PWM Dimming DC to DC Step-down Constant