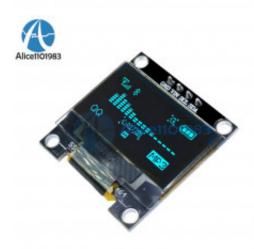

## **Description:**

128\*64 LED display module for Arduino, supports many control chip.

Fully compatible with Arduino, 51 Series, MSP430 Series, STM32 / 2, CSR IC, etc.

Ultra-low power consumption: full screen lit 0.08W

Super high brightness and contrast are adjustable

With embedded driver/controller

Interface type is IIC

Pin Definition: GND, VCC ,SCL, SDA

Pins: 4 pins

Voltage: 3V ~ 5V DC

Working Temperature: -30 ? ~ 70 ?

Character Colors: Blue(as pictures show)

Drive Duty: 1/64 Duty High resolution: 128 \* 64

Panel Dimensions: 26.70\* 19.26\* 1.85mm/1.03\*0.76\*0.07 inch(approx)

Active Area: 21.74\* 11.2mm /0.86\*0.44 inch(approx)

Driver IC: SSD1306

**Note:** The real color of the item may be slightly different from the pictures shown on website caused by many factors such as brightness of your monitor and light brightness