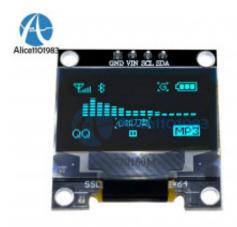

## **Description:**

128\*64 LED display module for Arduino, supports many control chip.

Fully compatible with Arduino, 51 Series, MSP430 Series, STM32 / 2, CSR IC, etc.

Ultra-low power consumption: full screen lit 0.08W

Super high brightness and contrast are adjustable

With embedded driver/controller

Interface type is IIC

Pin Definition: GND, VCC ,SCL, SDA

Pins: 4 pins

Voltage: 3V ~ 5V DC

Working Temperature: -30 ? ~ 70 ?

Character Colors: Blue(as pictures show)

Drive Duty: 1/64 Duty High resolution: 128 \* 64

Panel Dimensions: 26.70\* 19.26\* 1.85mm/1.03\*0.76\*0.07 inch(approx)

Active Area: 21.74\* 11.2mm /0.86\*0.44 inch(approx)

Driver IC: SSD1306

**Note:** The real color of the item may be slightly different from the pictures shown on website caused by many factors such as brightness of your monitor and light brightness