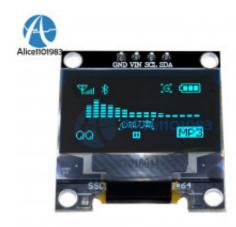

## **Description:**

128\*64 LED display module for Arduino, supports many control chip.

Fully compatible with Arduino, 51 Series, MSP430 Series, STM32 / 2, CSR IC, etc.

Ultra-low power consumption: full screen lit 0.08W

Super high brightness and contrast are adjustable

With embedded driver/controller

Interface type is IIC

Pin Definition: GND, VCC ,SCL, SDA

Pins: 4 pins

Voltage: 3V ~ 5V DC

Working Temperature: -30 ? ~ 70 ?

Character Colors: Blue(as pictures show)

Drive Duty: 1/64 Duty High resolution: 128 \* 64

Panel Dimensions: 26.70\* 19.26\* 1.85mm/1.03\*0.76\*0.07 inch(approx)

Active Area: 21.74\* 11.2mm /0.86\*0.44 inch(approx)

Driver IC: SSD1306

**Note:** The real color of the item may be slightly different from the pictures shown on website caused by many factors such as brightness of your monitor and light brightness