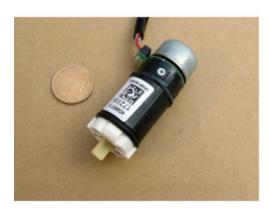

Motor diameter: 21 MM

Gearbox outside diameter: 22 MM

Motor height: 49.5 MM (not including output shaft)

Output shaft: 6 MM (double flat 4 MM)

Output shaft length: 15 MM

Motor weight: 40 g

Motor Lead: eight-wire (with Hall)