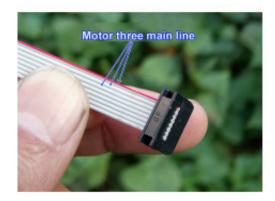

## Beskrivelse

This motor is a small external brushless motor with Hall, is eight lines, starting from the side with red, the first, second, third, which is the motor of the three main line, the other five lines are Hall line.