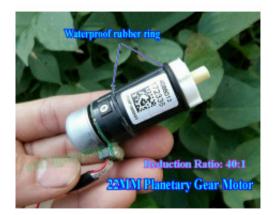

## Beskrivelse

This motor is a small external brushless motor with Hall, is eight lines, starting from the side with red, the first, second, third, which is the motor of the three main line, the other five lines are Hall line.

Motor diameter: 21 MM

Gearbox outside diameter: 22 MM

Motor height: 49.5 MM (not including output shaft)

Output shaft: 6 MM (double flat 4 MM)

Output shaft length: 15 MM

Motor weight: 40 g

Motor Lead: eight-wire (with Hall)

Reduction ratio: 40: 1

Lead length: 120 MM