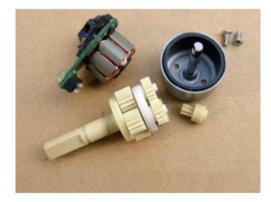

## Beskrivelse

This motor is a small external brushless motor with Hall, is eight lines, starting from the side with red, the first, second, third, which is the motor of the three main line, the other five lines are Hall line.