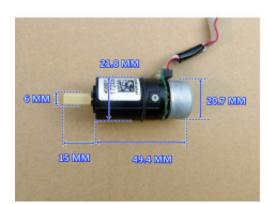

Motor diameter: 21 MM

Gearbox outside diameter: 22 MM

Motor height: 49.5 MM (not including output shaft)

Output shaft: 6 MM (double flat 4 MM)

Output shaft length: 15 MM

Motor weight: 40 g

Motor Lead: eight-wire (with Hall)