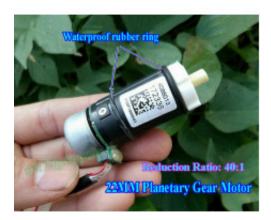

## Beskrivelse

This motor is a small external brushless motor with Hall, is eight lines, starting from the side with red, the first, second, third, which is the motor of the three main line, the other five lines are Hall line.

Motor diameter: 21 MM

Gearbox outside diameter: 22 MM

Motor height: 49.5 MM (not including output shaft)

Output shaft: 6 MM (double flat 4 MM)

Output shaft length: 15 MM

Motor weight: 40 g

Motor Lead: eight-wire (with Hall)

Reduction ratio: 40: 1

Lead length: 120 MM