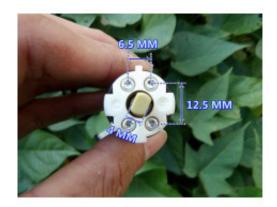

## Beskrivelse

This motor is a small external brushless motor with Hall, is eight lines, starting from the side with red, the first, second, third, which is the motor of the three main line, the other five lines are Hall line.