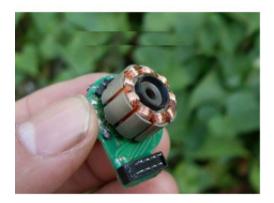

## Beskrivelse

This motor is a small external brushless motor with Hall, is eight lines, starting from the side with red, the first, second, third, which is the motor of the three main line, the other five lines are Hall line.