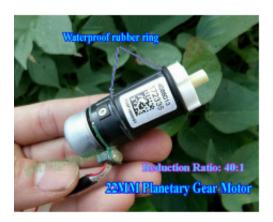

## Beskrivelse

This motor is a small external brushless motor with Hall, is eight lines, starting from the side with red, the first, second, third, which is the motor of the three main line, the other five lines are Hall line.

Motor diameter: 21 MM

Gearbox outside diameter: 22 MM

Motor height: 49.5 MM (not including output shaft)

Output shaft: 6 MM (double flat 4 MM)

Output shaft length: 15 MM

Motor weight: 40 g

Motor Lead: eight-wire (with Hall)

Reduction ratio: 40: 1

Lead length: 120 MM