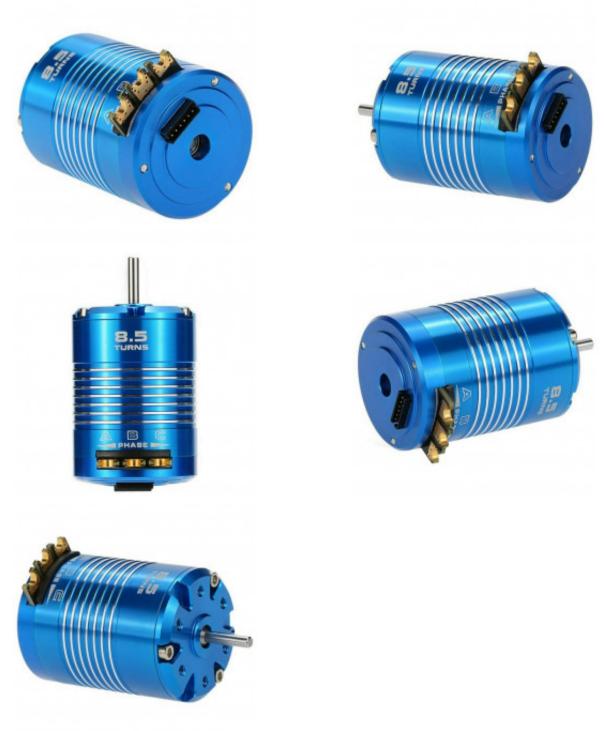

## **Product Gallery**

## **Short Description**

540 4100KV Sensored Brushless Motor for 1/10 RC Car Blue 8.5T

Precision engineered for maximum energy conversion.

Turns: 8.5 KV: 4100KV Max current: 80A Resistance: 0.0138

Watts: 340

Shaft diameter: 3.17mm

Weight: 172g Color: Blue

Material: Aluminum alloy

Item name: Sensored brushless motor