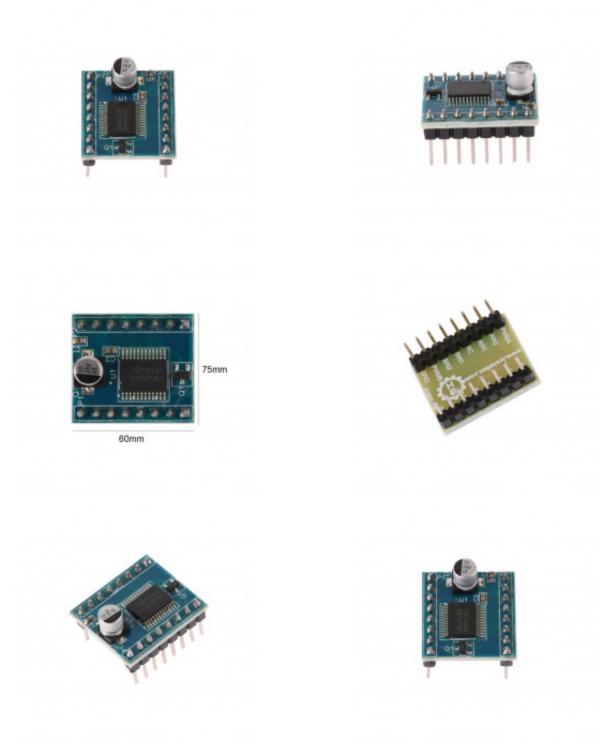

Specification: Package size: 75mm\*60mm\*10mm/2.95\*2.36\*0.39" Packing weight: 3g

Operation Manual: 1. TB6612 is a dual drive, that is, it can drive two motors. 2. The following are two ports for controlling the IO of the two motors. a. STBY interface MCU IO port clearing motor all stopped, set 1 through AIN1 AIN2, BIN1, BIN2 to control the positive and negative inversion. b. VM: connect power supply within 12V. c. VCC: connect 5V power supply d. Drive 1 way e. PWMA: connects to PWM port of MCU.

## **Product Gallery**

75mm

60mm