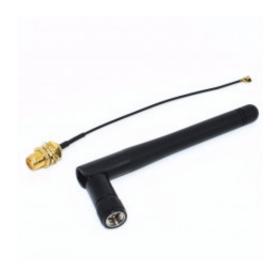

### **Description:**

Extended range 3BI Adjustable WiFi Antenna with gold plated U.FL to Female SMA connection cable. If you are looking for extended WiFi range from your ESP8266, CC3000 or other WiFi based projects then this Antenna package is what you need.

If you have a U.FL connector (the ity bity one) then use the cable, else the next most popular is the full size SMA connector in which case the 3DBI Antenna will screw on directly.

### Package Included:

1 X 3DBI WiFi Antenna 1 X U.FL to Female SMA Cable