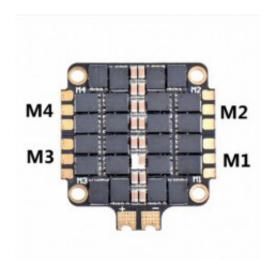

| 4. Security: Dshot comes with four-bit cyclic redundancy check (CRC), which is practical.                                                                                                             |
|-------------------------------------------------------------------------------------------------------------------------------------------------------------------------------------------------------|
| 5. Support: it supports for oneshot, multishot mode, dshot blheli-s firmware.                                                                                                                         |
| Description:                                                                                                                                                                                          |
| Dshot600 ESC is a digital signal, in addition to eliminating the need to calibrate the ESC, no filtering is needed during the transfer, and it is very safe with a cyclic redundancy check bit (CRC). |
|                                                                                                                                                                                                       |
| Specifications:                                                                                                                                                                                       |
| Supply voltage: 2 S-6 S                                                                                                                                                                               |
| Continuous current: 40A                                                                                                                                                                               |
| Weight: 11.8 grams                                                                                                                                                                                    |
| Material: composite material                                                                                                                                                                          |
| Support: Dshot150 Dshot300 Dshot600.                                                                                                                                                                  |
| The Dshot series calls the BB21MCU. 48 Mhz                                                                                                                                                            |
| Support 2 S-6 S, 4PWM input without BEC                                                                                                                                                               |
|                                                                                                                                                                                                       |
| Size: 36*36mm (standard 30.5mm mounting hole spacing)                                                                                                                                                 |
|                                                                                                                                                                                                       |
|                                                                                                                                                                                                       |
| Package Included:                                                                                                                                                                                     |