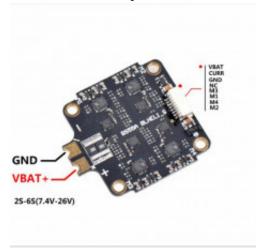

| 4. Security: Dshot comes with four-bit cyclic redundancy check (CRC), which is practical.                                                                                                             |
|-------------------------------------------------------------------------------------------------------------------------------------------------------------------------------------------------------|
| 5. Support: it supports for oneshot, multishot mode, dshot blheli-s firmware.                                                                                                                         |
| Description:                                                                                                                                                                                          |
| Dshot600 ESC is a digital signal, in addition to eliminating the need to calibrate the ESC, no filtering is needed during the transfer, and it is very safe with a cyclic redundancy check bit (CRC). |
|                                                                                                                                                                                                       |
| Specifications:                                                                                                                                                                                       |
| Supply voltage: 2 S-6 S                                                                                                                                                                               |
| Continuous current: 40A                                                                                                                                                                               |
| Weight: 11.8 grams                                                                                                                                                                                    |
| Material: composite material                                                                                                                                                                          |
| Support: Dshot150 Dshot300 Dshot600.                                                                                                                                                                  |
| The Dshot series calls the BB21MCU. 48 Mhz                                                                                                                                                            |
| Support 2 S-6 S, 4PWM input without BEC                                                                                                                                                               |
|                                                                                                                                                                                                       |
| Size: 36*36mm (standard 30.5mm mounting hole spacing)                                                                                                                                                 |
|                                                                                                                                                                                                       |
|                                                                                                                                                                                                       |
| Package Included:                                                                                                                                                                                     |