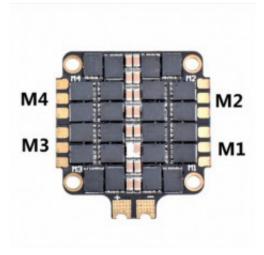

| 4. Security: Dshot comes with four-bit cyclic redundancy check (CRC), which is practical.                                                                                                             |
|-------------------------------------------------------------------------------------------------------------------------------------------------------------------------------------------------------|
| 5. Support: it supports for oneshot, multishot mode, dshot blheli-s firmware.                                                                                                                         |
| Description:                                                                                                                                                                                          |
| Dshot600 ESC is a digital signal, in addition to eliminating the need to calibrate the ESC, no filtering is needed during the transfer, and it is very safe with a cyclic redundancy check bit (CRC). |
|                                                                                                                                                                                                       |
| Specifications:                                                                                                                                                                                       |
| Supply voltage: 2 S-6 S                                                                                                                                                                               |
| Continuous current: 40A                                                                                                                                                                               |
| Weight: 11.8 grams                                                                                                                                                                                    |
| Material: composite material                                                                                                                                                                          |
| Support: Dshot150 Dshot300 Dshot600.                                                                                                                                                                  |
| The Dshot series calls the BB21MCU. 48 Mhz                                                                                                                                                            |
| Support 2 S-6 S, 4PWM input without BEC                                                                                                                                                               |
|                                                                                                                                                                                                       |
| Size: 36*36mm (standard 30.5mm mounting hole spacing)                                                                                                                                                 |
|                                                                                                                                                                                                       |
|                                                                                                                                                                                                       |
| Package Included:                                                                                                                                                                                     |