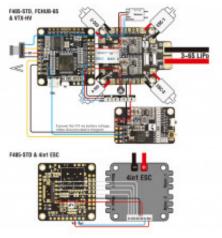

ing hole spacing)                                                                                                                                                 |
|                                                                                                                                                                                                       |
|                                                                                                                                                                                                       |
| Package Included:                                                                                                                                                                                     |

# **Product Gallery**