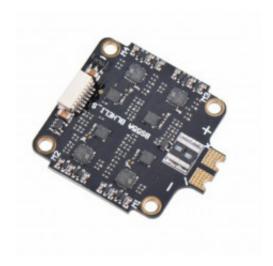

| 4. Security: Dshot comes with four-bit cyclic redundancy check (CRC), which is practical.                                                                                                             |
|-------------------------------------------------------------------------------------------------------------------------------------------------------------------------------------------------------|
| 5. Support: it supports for oneshot, multishot mode, dshot blheli-s firmware.                                                                                                                         |
| Description:                                                                                                                                                                                          |
| Dshot600 ESC is a digital signal, in addition to eliminating the need to calibrate the ESC, no filtering is needed during the transfer, and it is very safe with a cyclic redundancy check bit (CRC). |
|                                                                                                                                                                                                       |
| Specifications:                                                                                                                                                                                       |
| Supply voltage: 2 S-6 S                                                                                                                                                                               |
| Continuous current: 40A                                                                                                                                                                               |
| Weight: 11.8 grams                                                                                                                                                                                    |
| Material: composite material                                                                                                                                                                          |
| Support: Dshot150 Dshot300 Dshot600.                                                                                                                                                                  |
| The Dshot series calls the BB21MCU. 48 Mhz                                                                                                                                                            |
| Support 2 S-6 S, 4PWM input without BEC                                                                                                                                                               |
|                                                                                                                                                                                                       |
| Size: 36*36mm (standard 30.5mm mounting hole spacing)                                                                                                                                                 |
|                                                                                                                                                                                                       |
|                                                                                                                                                                                                       |
| Package Included:                                                                                                                                                                                     |