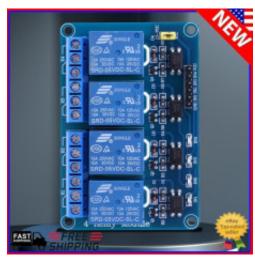

## **Beskrivelse**

5V 12V 4-Channel Relay Module with Optocoupler Relay 4 Channel Relay Board AVR 51 PIC Relay Module Shield for Arduino

### Feature:

- **1. Versatile Control:** The 4 channel relay module is designed to control various household appliances and high-current loads. It features large current relays with AC 250V 10A DC30V 10A, and independent wiring of contact parts for improved reliability.
- **2. Standard Interface:** The 4 channel relay board has a standard interface that makes it easy to expand on various development boards. With its fixed screw hole positions, it's easy to install and ideal for 51/AVR/AVR/ARM and other platforms.
- **3. Multiple Applications:** The expansion board can be used in a range of applications, from home automation and robotics to industrial control systems and IoT devices.
- **4. High-Quality Materials:** Made with high-quality materials that are durable and reliable, the 4 way relay module is built to withstand frequent use and heavy loads.
- **5. Easy to Use:** With simple wiring and easy-to-use features, even users with limited technical experience can quickly set up and start using the 4 way relay module shield.

### **Specification:**

Origin: Mainland China

Type: Relay Condition: New

Model Number: 4 Channel Relay Module

Description: 4-channel relay expansion board

Can control all kinds of household appliances and high current loads.

Adopt high current relay, AC250V 10A DC30V 10A.

Contact part of the independent wiring, reliable
Standard interface, can be expanded on various development boards
Equipped with fixing screw holes for easy installation
Applicable to 51/AVR/AVR/ARM and other platforms

Type(optioanl): 5V, 12V

Product size: 75 x 50 x 15mm/2.95 x 1.97 x 0.59inch