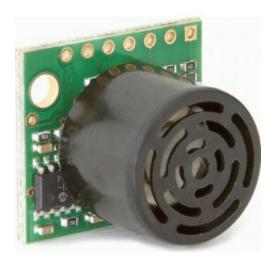

## Ultralyd-sonar LV-EZ2

Produktkode: 190aa Tilgjengelighet: 1 Lager: S178b

Pris: kr. 460,00

**Short Description**MB1020 LV-MaxSonar-EZ2 Range Finder

#### **Beskrivelse**

This easy to use sensor is from the Maxbotix company. The LV-MaxSonar-EZ2 offers very short to long-range detection and ranging, in an incredibly small package with ultra low power consumption. The LV-MaxSonar-EZ2 detects objects from 0-inches to 254-inches (6.45-meters) and provides sonar range information from 6-inches out to 254-inches with 1-inch resolution. Objects between 0-inches and 6-inches range as 6-inches. The interface output formats included are pulse width output, analog voltage output, and asynchronous serial digital output.