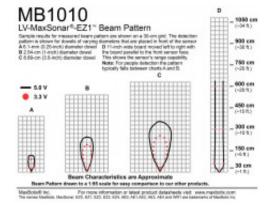

Many Applications require a more narrow beam than the EZ0 and EZ1. The EZ2 offers progressively narrower beam angle allowing the sensor to match the application.

MaxSonar-EZ2 detects objects from 0" to 254".