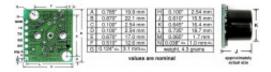

- 2.5-5.5V operation range. Low 2mA supply current.
- 42kHz Ultrasonic sensor with 20Hz reading rate.
- Incredibly Small Package Sonar Range Finder.
- Serial Output, PWM output, Analog Output.
- Product Dimensions: 0.6 x 0.9 x 0.8 inches; 5 ounces